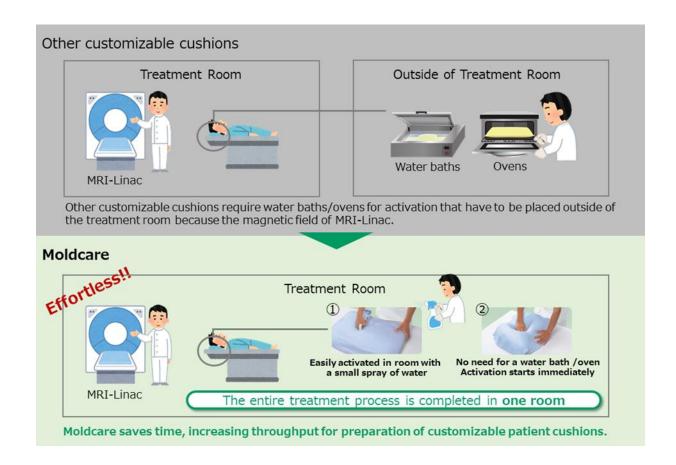

## Benefits of using Moldcare with your MR-Linac

If you are using MRI-Linac in your facility, Moldcare may be the most ideal choice for customizable cushions for patient positioning.

Thermoplastic types of customizable cushions require ovens or water baths for activation which must be placed outside of the treatment room due to the magnetic field of the MRI-Linac.

Moldcare is MR Safe customizable cushion and easily activates with a small spray of water.

- · No need to use a water bath or oven.
- · No need to leave the room to activate cushion.

Therefore, the entire treatment process is completed in one room.

Moldcare saves time and increases throughput for preparation of customizable patient positioning cushions.